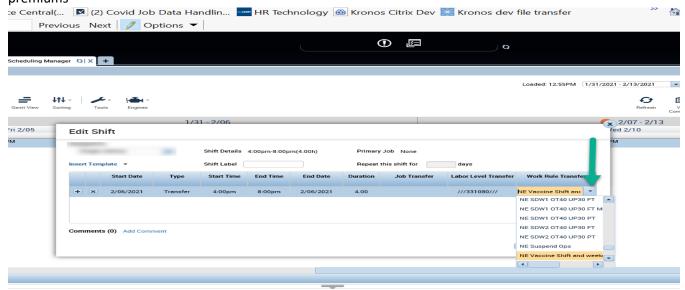

#### **Vaccine Work Rule for Non Exempts:**

In the Schedule Planner/Schedule Manager shift transfer screen, in the Work Rule Transfer section, change the work rule to 'NE Vaccine Shift and Weekend' for hours the employee has worked in the Vaccine Cost Center. This workrule will generate the Shift and/or Weekend Premiums when hours are worked in the zone and will need to be applied only if they work in the Vaccine CC & the Primary Home Cost Center is not eligible for any premiums

If the Home Cost Center is eligible to receive shift and/or weekend premiums, **do not apply the work rule transfer** when hours are worked in the Vaccine Cost Center. As by default the premiums will auto apply if hours are worked in the zones