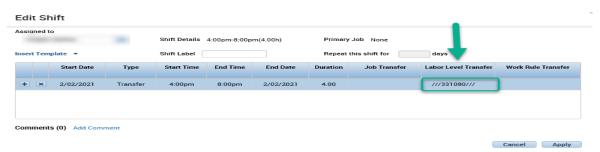

#### **Vaccine Work Rule for Non Exempts:**

In the Schedule Planner/Schedule Manager shift transfer screen, in the Work Rule Transfer section, change the work rule to 'NE Vaccine Shift and Weekend' for hours the employee has worked in the Vaccine Cost Center. This workrule will generate the Shift and/or Weekend Premiums when hours are worked in the zone and will need to be applied only if they work in the Vaccine CC & the Primary Home Cost Center is not eligible for any premiums

If the Home Cost Center is eligible to receive shift and/or weekend premiums, **do not apply the work rule transfer** when hours are worked in the Vaccine Cost Center. As by default the premiums will auto apply if hours are worked in the zones

## **Vaccination Cost Centers for Labor Level Transfer:**

| New Dept: | Department:                         |
|-----------|-------------------------------------|
| 331080    | Lakeside Vaccination Site           |
| 3E1080    | Columbus Vaccination Site           |
| 5H1080    | Ford Road Vaccination Site          |
| 201080    | HFH K-9 Vaccination Site            |
| 7A1080    | One Jackson Square Vaccination Site |
| 7A1081    | PC-North Street Vaccination Site    |
| 7A1082    | PC-Townsend Vaccination Site        |
| 7A1083    | PC-East Michigan Vaccination Site   |
| 7B1080    | Specialty Hospital - Drive Thru     |
| 5U1080    | CAM-Exec Health Vaccination Site    |
| 101080    | HAP HQ Vaccination Site             |
| 371080    | Woodhaven Vaccination Site          |
| 3A1080    | WBH Vaccination Site                |
| 101081    | OFP Vaccination Site                |
| 691080    | HF at Work Vaccination Site         |
| 691081    | DTE Vaccination Site                |
| 911080    | Wyandotte Hospital                  |